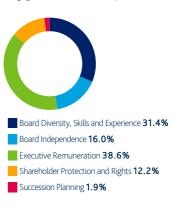

#### Governance

Governance topics featured in 36.5% of our engagements over the last quarter.