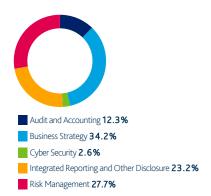

#### Strategy, Risk and Communication

Strategy, Risk and Communication topics featured in  $\bf 15.0\,\%$  of our engagements over the last quarter.