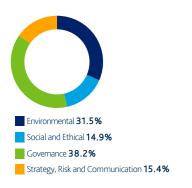

Engagement Report, Q1 2022

# **HESTA Super Fund**

## **EOS at Federated Hermes**

## **Engagement by region**

Over the last quarter we engaged with **304** companies held in the HESTA Super Fund portfolios on a range of **1,030** environmental, social and governance issues and objectives.

#### Global

We engaged with **304**companies over the last quarter.



#### Europe

We engaged with 67 companies over the last quarter.

### **United Kingdom**

We engaged with 15 companies over the last quarter.

### Emerging & Developing Markets

We engaged with 53 companies over the last quarter.





We engaged with **39** companies over the last quarter.



### North America

We engaged with 130 companies over the last quarter.









For professional investors only www.hermes-investment.com

Engagement Report HESTA Super Fund

# Engagement by theme

Over the last quarter we engaged with **304** companies held in the HESTA Super Fund portfolios on a range of **1,030** environmental, social and governance issues and objectives.

#### **Environmental**

Environmental topics featured in 29.0% of our engagements over the last quarter.



#### Social and Ethical

Social and Ethical topics featured in **19.4%** of our engagements over the last quarter.



#### Governance

Governance topics featured in 36.5% of our engagements over the last quarter.



#### Strategy, Risk and Communica