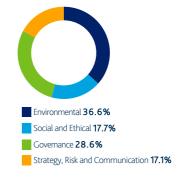

Engagement Report, Q1 2022

# **HESTA Super Fund**

## **EOS at Federated Hermes**

## **Engagement by region**

Over the last quarter we engaged with **304** companies held in the HESTA Super Fund portfolios on a range of **1,030** environmental, social and governance issues and objectives.

#### Global

We engaged with **304**companies over the last quarter.



#### Europe

We engaged with 67 companies over the last quarter.

### **United Kingdom**

We engaged with 15 companies over the last quarter.

### Emerging & Developing Markets

We engaged with 53 companies over the last quarter.





We engaged with **39** companies over the last quarter.



### North America

We engaged with 130 companies over the last quarter.









For professional investors only www.hermes-investment.com

Engagement Report HESTA Super Fund

# Engagement by theme

Over the last quarter we engaged with **304** companies held in the HESTA Super Fund portfolios on a range of **1,030** environmental, social and governance issues and objectives.

#### **Environmental**

Environmental topics featured in 29.0% of our engagements over the last quarter.



#### Social and Ethical

Social and Ethical topics featured in **19.4%** of our engagements over the last quarter.



#### Governance

Governance topics featured in 36.5% of our engagements over the last quarter.



#### Strategy, Risk and Communication

Strategy, Risk and Communication topics featured in  $\bf 15.0\,\%$  of our engagements over the last quarter.