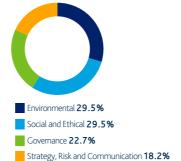

Engagement Report, Q1 2022

# **HESTA Super Fund**

## **EOS at Federated Hermes**

## **Engagement by region**

Over the last quarter we engaged with **304** companies held in the HESTA Super Fund portfolios on a range of **1,030** environmental, social and governance issues and objectives.

#### Global

We engaged with **304**companies over the last quarter.



#### Europe

We engaged with 67 companies over the last quarter.

### **United Kingdom**

We engaged with 15 companies over the last quarter.

### Emerging & Developing Markets

We engaged with 53 companies over the last quarter.





We engaged with **39** companies over the last quarter.



### North America

We engaged with 130 companies over the last quarter.









For professional investors only www.hermes-investment.com

Engagement Report HESTA Super Fund

# Engagement by theme

Over the last quarter we engaged with **304** companies held in the HESTA Super Fund portfolios on a range of **1,030** environmental, social and governance issues and objectives.

#### **Environmental**

Environmental topics featured in 29.0% of our engagements over the last quarter.



#### Social and Ethical

Social and Ethical topics featured in **19.4%** of our engagements over the last quarter.



#### Governance

Governance topics featured in 36.5% of our engagements over the last quarter.



#### Strategy, Risk and Communication

Strategy, Risk and Communication topics featured in  $\